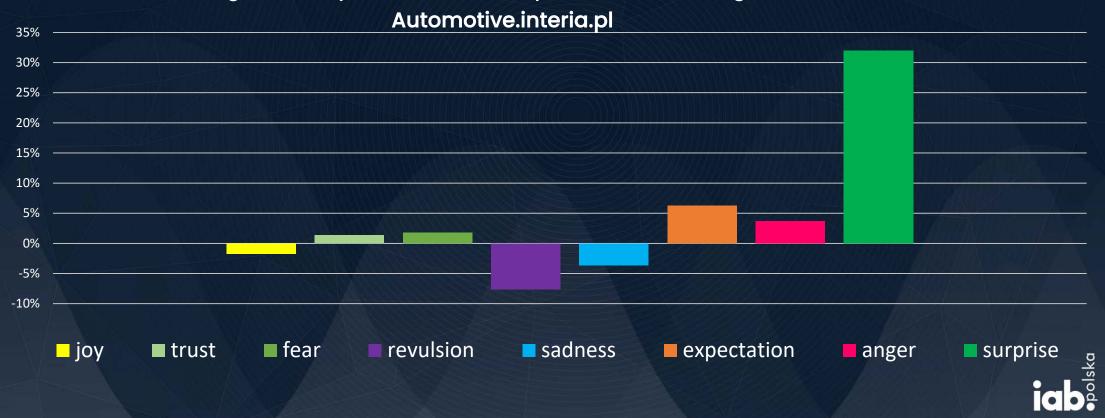

### Emotions in Interia's "Automotive"

The average intensity of emotions compared to the average in the node