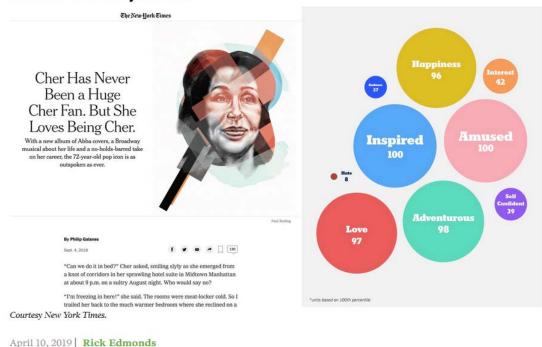

# Emotional support for ads on Interia

The New York Times sells premium ads based on how an article makes you feel

# NYT SCORES THESE EMOTIONS AND SELLS TO ADVERTISERS

OPTIMISTIC INSPIRED

SELF-CONFIDENT

AMUSED

**ADVENTUROUS** 

IN THE MOOD TO SPEND

LOVE

SADNESS

BOREDOM

INTEREST

FEAR

HATE

HOPE

**HAPPINESS** 

NOSTALGIC

INDULGENT

COMPETITIVE

INFORMED