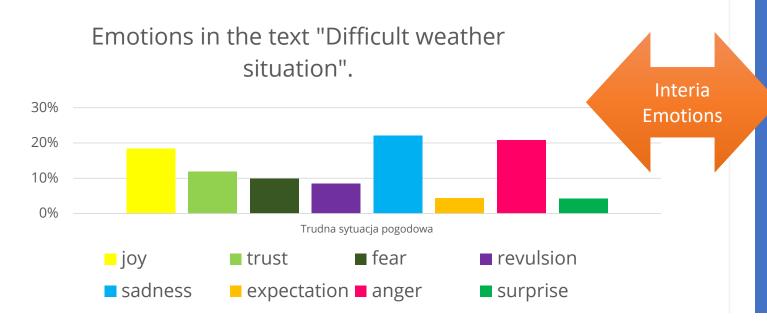

### TRUDNA SYTUACJA POGODOWA. ZWOŁANO SZTAB KRYZYSOWY

1852

POLSKA | Dzisiaj, 23 maja (10:03) Aktualizacja: 2 minuty temu

"Było już ponad 700 interwencji, zgłoszenia mamy w każdym powiecie; w nocy zwiększyła się liczba interwencji w powiecie wielickim" - przekazał komendant małopolskiej PSP st. bryg. Marek Bębenek na posiedzeniu sztabu kryzysowego w Krakowie z udziałem m.in. premiera Mateusza Morawieckiego. W Małopolsce jest najtrudniejsza sytuacja pogodowa, jednak niepokojące sygnały docierają także z innych województw - w szczególności śląskiego i podkarpackiego. Zapraszamy do śledzenia relacji na żywo.

### TRUDNA SYTUACJA POGODOWA. ZWOŁANO SZTAB KRYZYSOWY