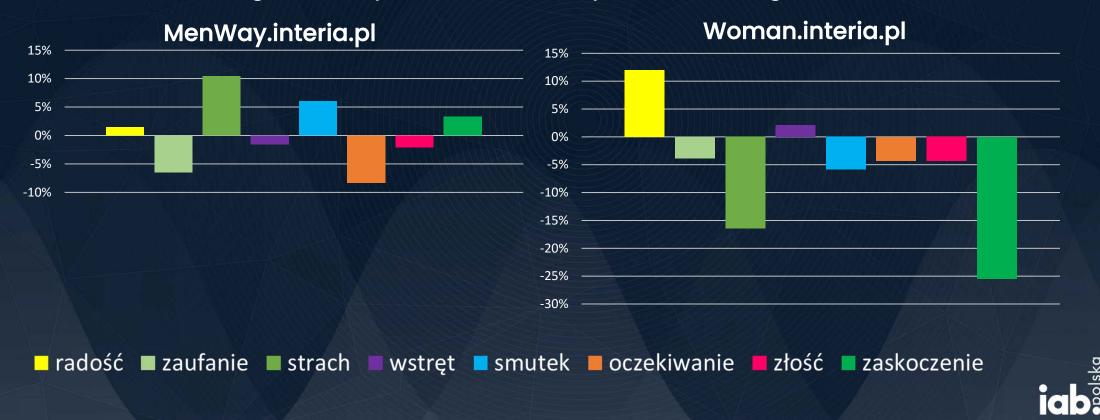

## **Emotions: Woman and MenWay**

Average intensity of emotions compared to average in nodes