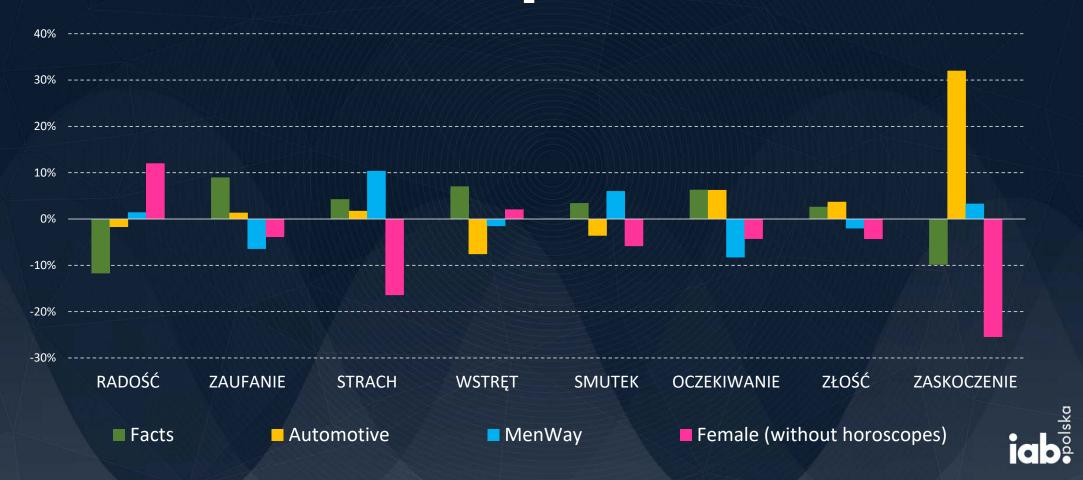

## Interia's map of emotions

Facts - news service: 14,956 texts

Automotive: 2,887 texts

MenWay - service for men: 899 teks.

Woman - thematic service: 9,145 texts

The analysis includes 8 basic emotions.

## Interia's emotion map: