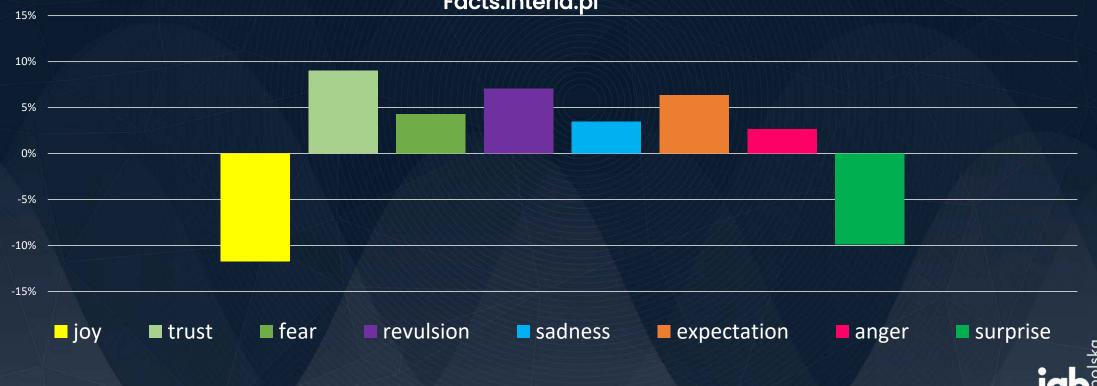

# The intensity of emotions at Interia

### Emotions in Interia's "Facts"

Average intensity of emotions compared to the average in the node Facts.interia.pl