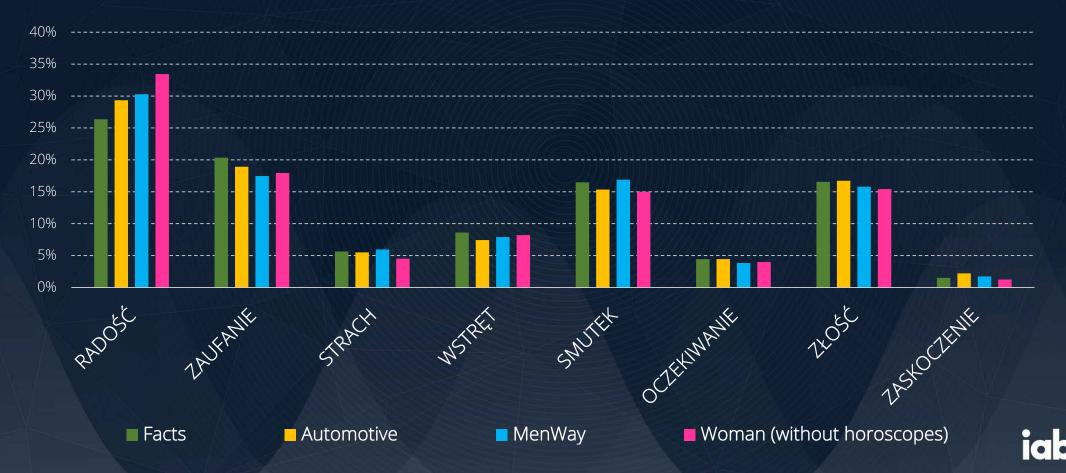

## Interia's map of emotions

Facts - news service: 14,956 texts

Automotive: 2,887 texts

MenWay - service for men: 899 teks.

Woman - thematic service: 9,145 texts

The analysis includes 8 basic emotions.

## Interia's map of emotions

## Interia's emotion map: