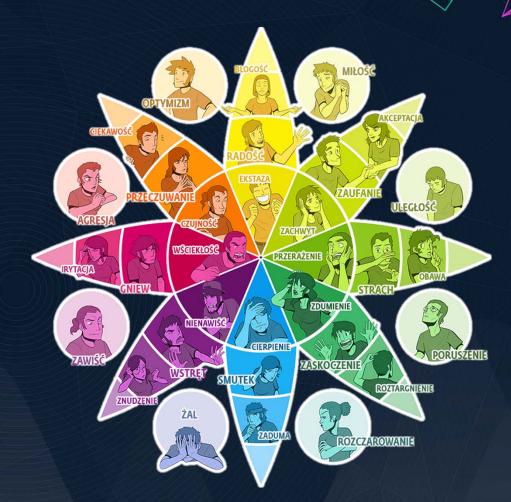

### **Interia Emotions**

Interia's emotion language includes eight basic emotions.

Syntactic-semantic analysis in the Interia Emotions project makes it possible to determine the levels of emotion in Interia's editorial publications. The intensity of emotions is expressed numerically.

Eight basic emotions and their developments according to Robert Plutchik's theory of emotions